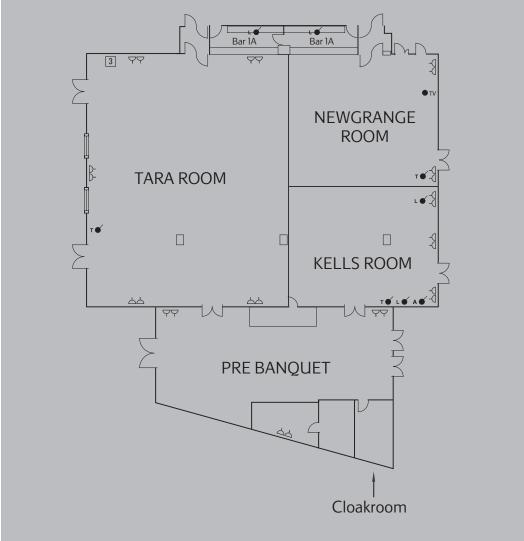

## THE RATH BALLROOM

This impressive ballroom is located on the ground floor and can seat up to 540 theatre style or 350 for a banquet dinner. The room features plenty of natural daylight, air conditioning and the very latest audio-visual equipment.