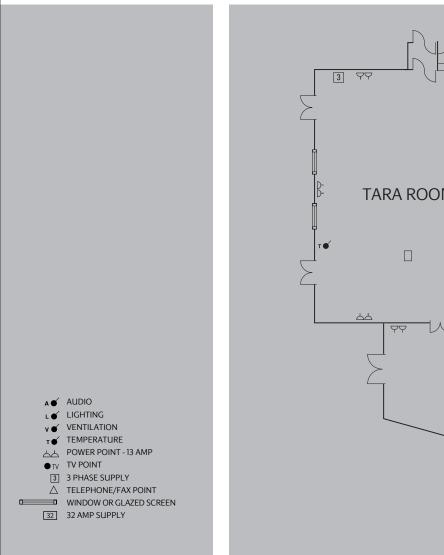

## THE RATH BALLROOM

This impressive ballroom is located on the ground floor and can seat up to 540 theatre style or 350 for a banquet dinner. The room features plenty of natural daylight, air conditioning and the very latest audio-visual equipment.