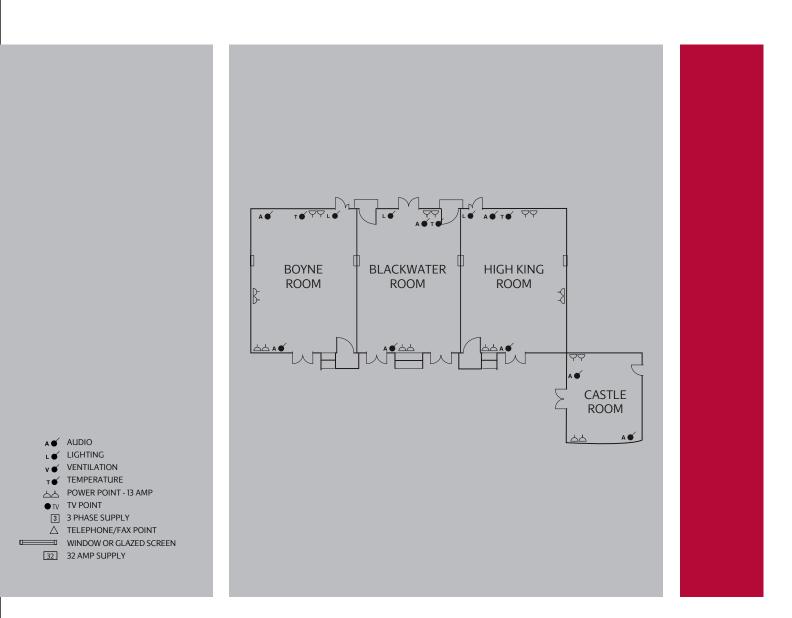

## FIRST FLOOR MEETING ROOMS

Our first floor meeting rooms provide additional options, including more intimate meetings of 12 people boardroom style through to 255 theatre style. All suites are fully air conditioned and include dimmer control lighting.