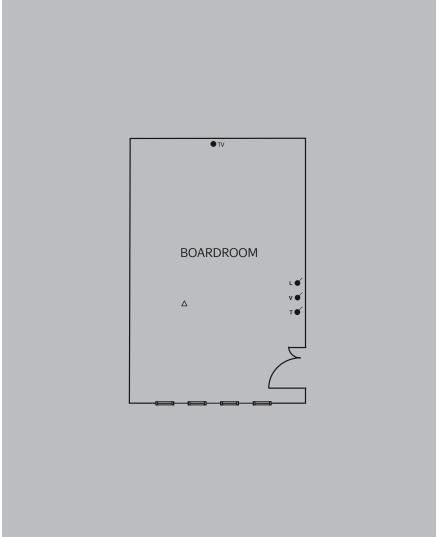

Our purpose built executive boardroom features high back leather chairs, state-of-the-art equipment and floor-to-ceiling natural daylight – it never fails to create an atmosphere conducive to clear thinking.

BOARDROOM fails to create an atmosphere conducive to clear think

- A AUDIO
- ∟ ✓ LIGHTING
- T€ TEMPERATURE
- △△ POWER POINT 13 AMP
- TV TV POINT
- 3 PHASE SUPPLY
- △ TELEPHONE/FAX POINT
- WINDOW OR GLAZED SCREEN
  - 32 AMP SUPPLY